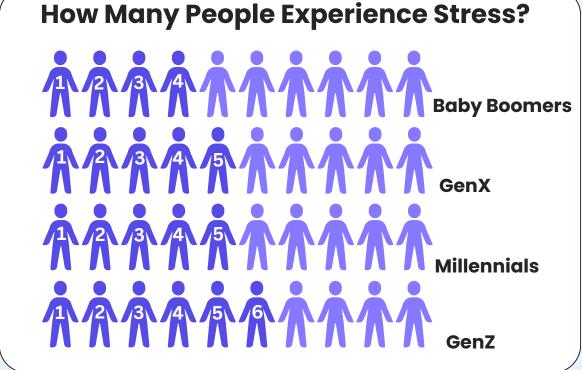

The more people use social media around their sleep and wake times, the more they may struggle with sleep.

Stress level for respondents who always use a screen at night before bed was 29.74% higher than those that never use a screen before falling asleep.