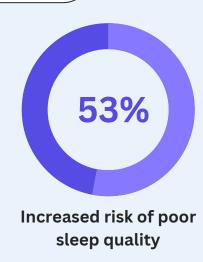

The more people use social media around their sleep and wake times, the more they may struggle with sleep.

Stress level for respondents who always use a screen at night before bed was 29.74% higher than those that never use a screen before falling asleep.