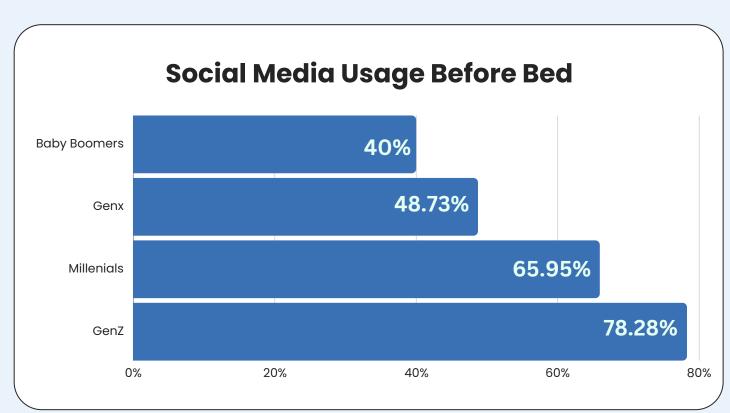

## Screen Time vs. Dream Time: Sleep Impact by Generations

<u>Baby Boomer:</u> born between 1946-164 <u>GenX:</u> born between 1965-1980 <u>Millennials</u>: Born between 1981-1996 GenZ: born between 1997-2012 0