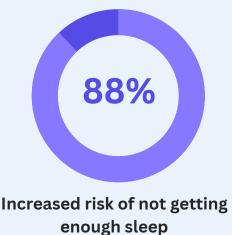

The more people use social media around their sleep and wake times, the more they may struggle with sleep.

Stress level for respondents who always use a screen at night before bed was 29.74% higher than those that never use a screen before falling asleep.